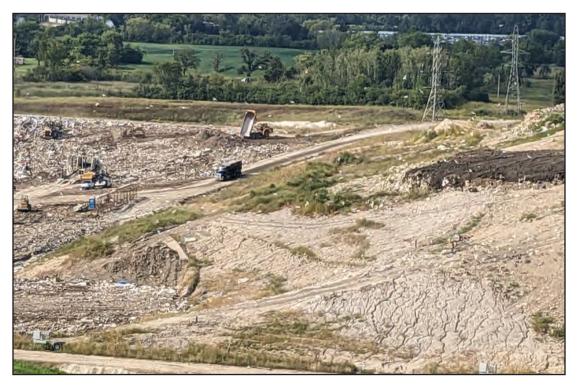

#### JSA ENVIRONMENTAL

Stockpile reshaped and seeded after minor use

Stockpile revegetating

Terraced excavation of future cell

Phase 3 viewed at grade