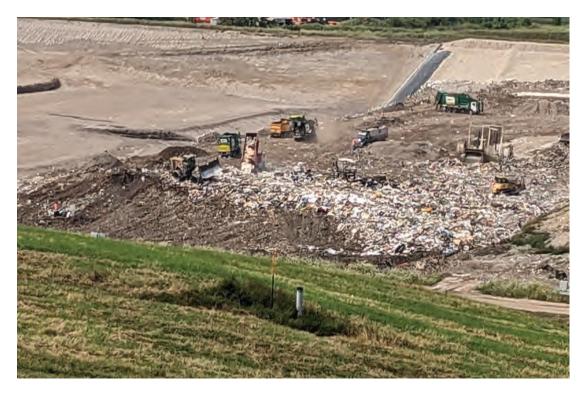

#### JSA ENVIRONMENTAL

Future cell location

Current cover of Phase 3

Working face at North end of Phase, being covered

Delivery of cover to Phase 3