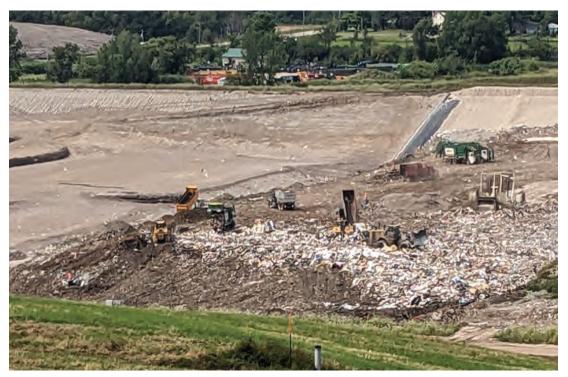

#### JSA ENVIRONMENTAL

Tipper outside of working face in Phase 3

Dozer starting cover at Southwest corner of Phase 3

Working face with cover prepared on South edge

"L" shaped working face in Southeast corner of Phase 3