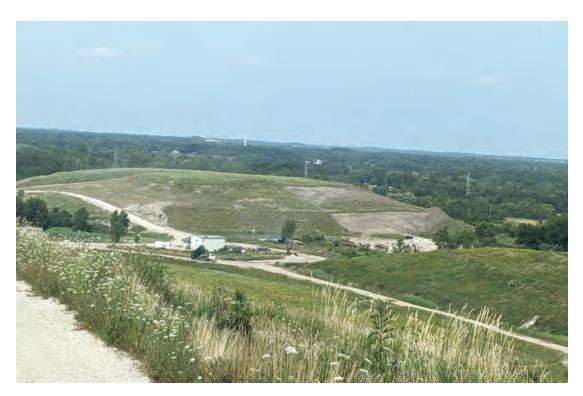

#### JSA ENVIRONMENTAL

Future cell location

Current cover of Phase 3

Working face at North end of Phase, being covered

Delivery of cover to Phase 3