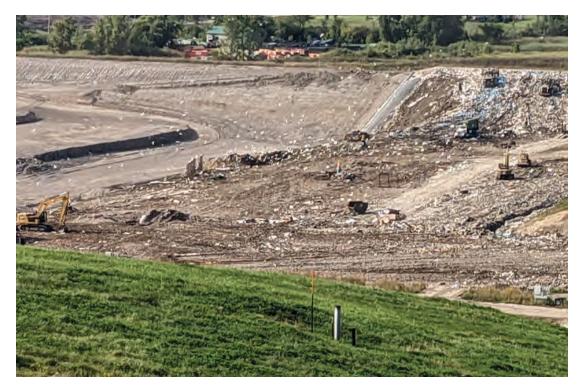

#### JSA ENVIRONMENTAL

Tipper outside of working face in Phase 3

Dozer starting cover at Southwest corner of Phase 3

Working face with cover prepared on South edge

"L" shaped working face in Southeast corner of Phase 3