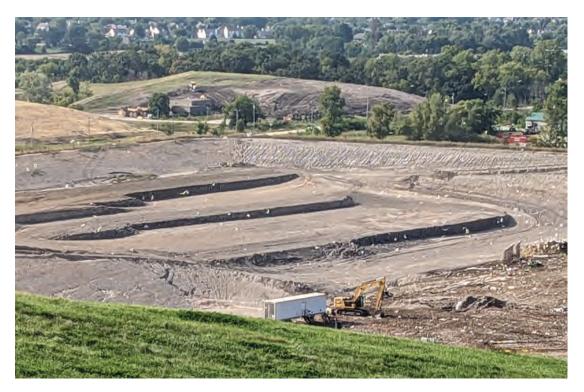

Future cell excavation

#### JSA ENVIRONMENTAL

Future cell location

Current cover of Phase 3

Working face at North end of Phase, being covered

Delivery of cover to Phase 3