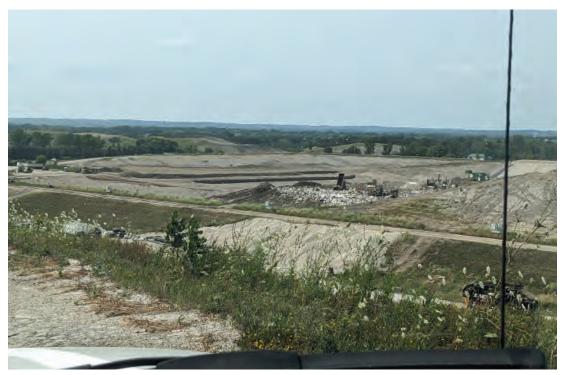

#### JSA ENVIRONMENTAL

Tipper outside of working face in Phase 3

Dozer starting cover at Southwest corner of Phase 3

Working face with cover prepared on South edge

"L" shaped working face in Southeast corner of Phase 3