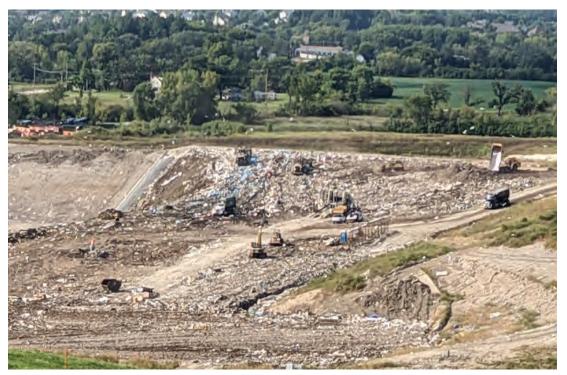

#### JSA ENVIRONMENTAL

Tipper outside of working face in Phase 3

Dozer starting cover at Southwest corner of Phase 3

Working face with cover prepared on South edge

"L" shaped working face in Southeast corner of Phase 3