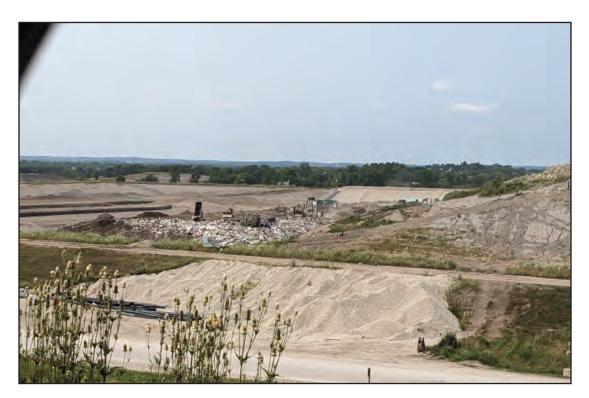

#### JSA ENVIRONMENTAL

Tipper outside of working face in Phase 3

Dozer starting cover at Southwest corner of Phase 3

Working face with cover prepared on South edge

"L" shaped working face in Southeast corner of Phase 3

#### JSA ENVIRONMENTAL

Stockpile reshaped and seeded after minor use

Stockpile revegetating

Terraced excavation of future cell

Phase 3 viewed at grade