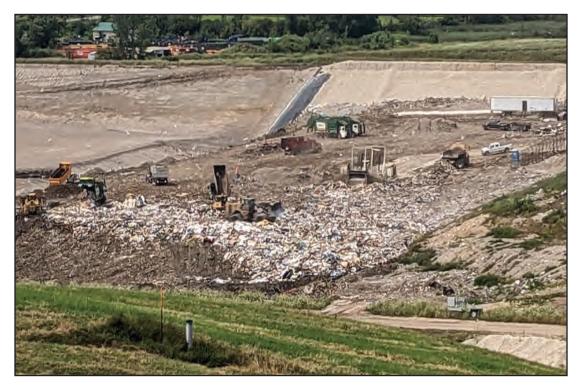

#### JSA ENVIRONMENTAL

Tipper outside of working face in Phase 3

Dozer starting cover at Southwest corner of Phase 3

Working face with cover prepared on South edge

"L" shaped working face in Southeast corner of Phase 3