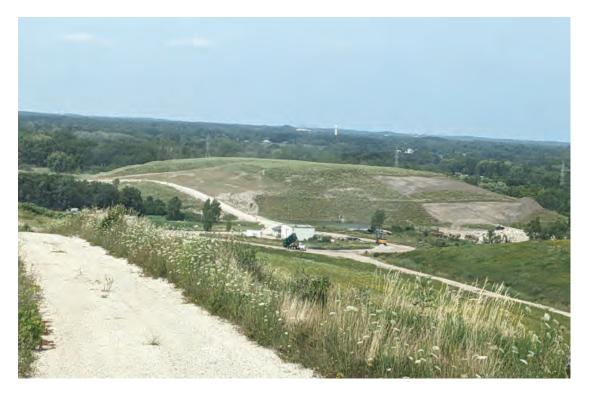

Future cell excavation

#### JSA ENVIRONMENTAL

Future cell location

Current cover of Phase 3

Working face at North end of Phase, being covered

Delivery of cover to Phase 3