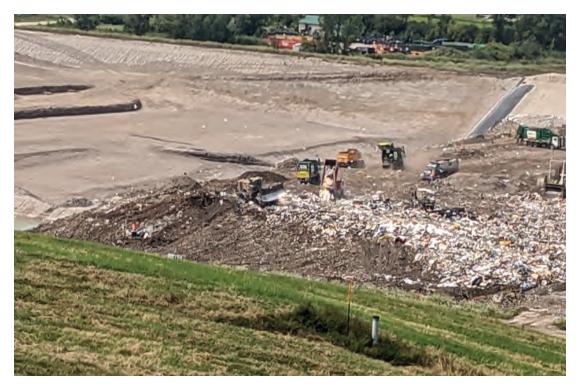

#### JSA ENVIRONMENTAL

Future cell location

Current cover of Phase 3

Working face at North end of Phase, being covered

Delivery of cover to Phase 3